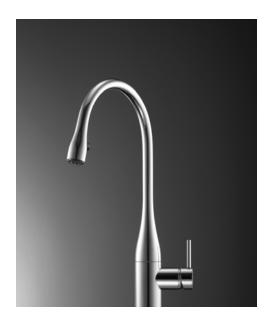

## Model number:

**10.121.103.[---]** With Light **10.111.103.[---]** Without Light

KWC EVE – tall version Deck-mounted, single-hole, side lever mixer with high-arc swivel spout and pull-down aerator

## Features:

- Durable, solid, low-lead brass or solid stainless steel construction
- Installs with lever on right or left side with appropriate hot/cold connections
- Available with or without LED light
- Automatic LED light shut off after approximately 45 minutes
- 100-240V AC adapter included with 31 1/2" cable length
  - 47 1/4 extension cable available
- Hermetically sealed, ceramic disc control cartridge
- 270° swivel spout with pull-down Neoperl® aerator (aerator service key included)